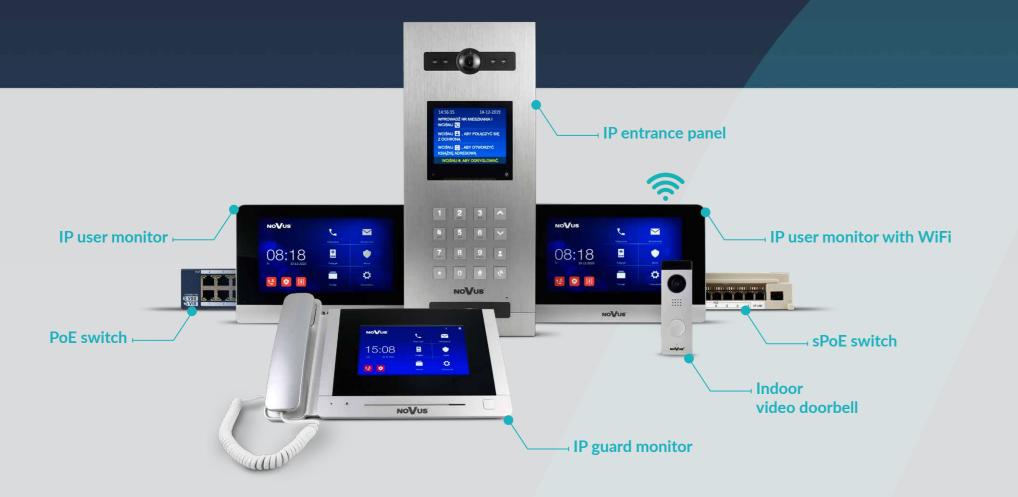

### ADVANTAGES OF **IP VIDEO INTERCOMS SYSTEM**

Wide angle of view

Resistance to vandalism and difficult weather conditions

Proximity card reader (up to 5 cards per apartment) and access code

sPoE/PoE power supply

TOUCHSCREEN **MODERN AND ELEGANT DESIGN** 