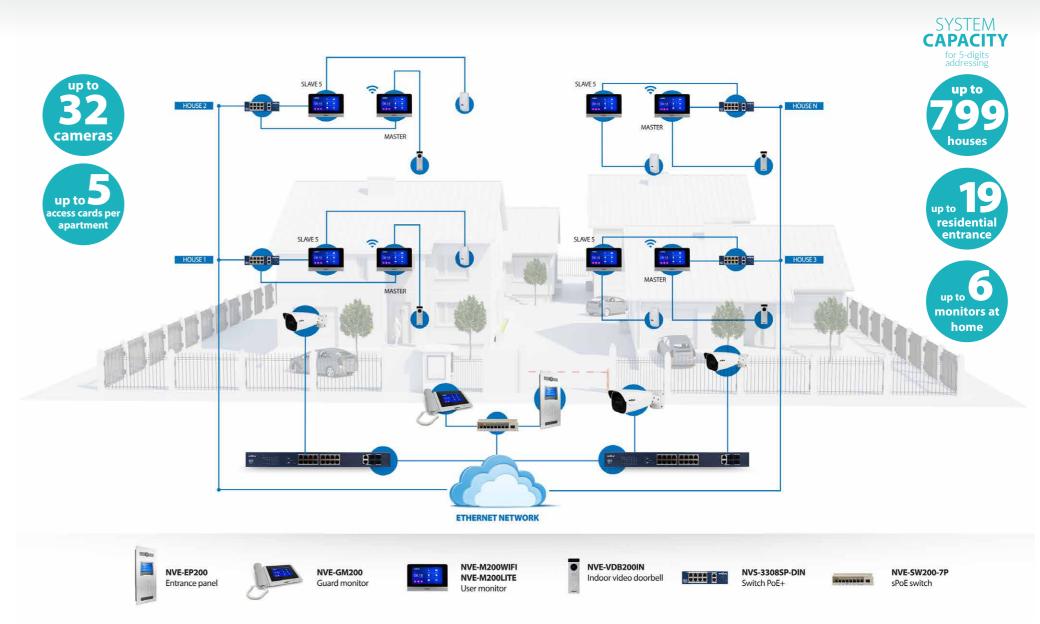

# **VIDEO INTERCOMS**

**Endless possibilities of expansion** 

Quick and easy system scaling thanks to IP technology

# Professional and modern NOVUS video intercoms system for all kind of investments

### ADVANTAGES OF **IP VIDEO INTERCOMS SYSTEM**

### Voicemail

Voice messages are saved in the call record along with the visitor's photo or video. The message can be recorded immediately or only after the call has not been answered.

Integration with IP video surveillance system Monitoring of critical places e.g. playground, parking from IP cameras (up to 32 IP cameras in the system).

-- (6) --

Intercom call and text messages

Monitoring from cameras built into the entrance panels and from IP cameras

Control of door/wicket and gate

Emergency calls

Save up to 100 photos and 10 videos in IP user monitor

Wide angle of view

Resistance to vandalism and difficult weather conditions

Proximity card reader (up to 5 cards per apartment) and access code

sPoE/PoE power supply

TOUCHSCREEN **MODERN AND ELEGANT DESIGN** 