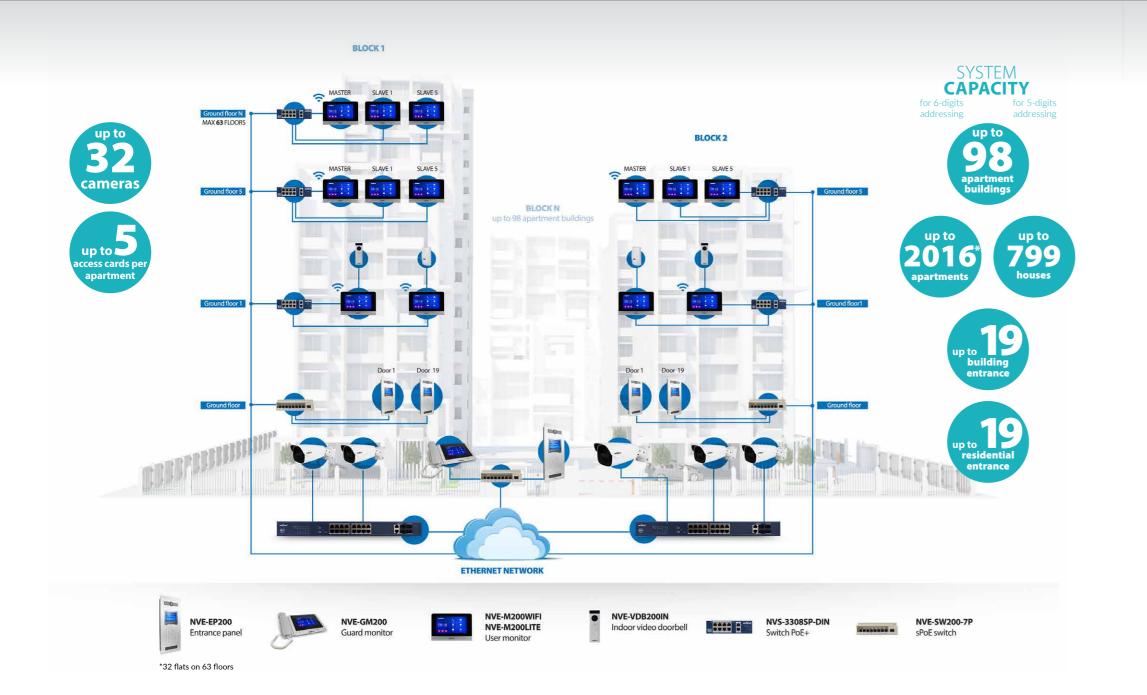

### Voicemail

Voice messages are saved in the call record along with the visitor's photo or video. The message can be recorded immediately or only after the call has not been answered.

Integration with IP video surveillance system Monitoring of critical places e.g. playground, parking from IP cameras (up to 32 IP cameras in the system).

-- (6) --

Intercom call and text messages

Monitoring from cameras built into the entrance panels and from IP cameras

Control of door/wicket and gate

Emergency calls

Save up to 100 photos and 10 videos in IP user monitor

Wide angle of view

Resistance to vandalism and difficult weather conditions

Proximity card reader (up to 5 cards per apartment) and access code

sPoE/PoE power supply

TOUCHSCREEN **MODERN AND ELEGANT DESIGN** 